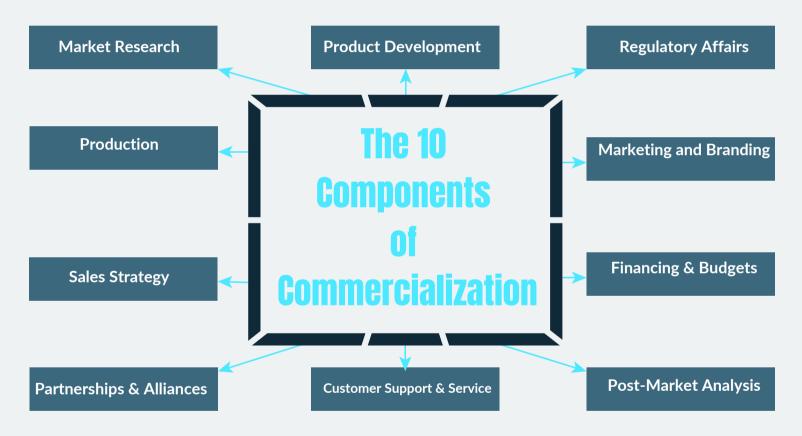

## **Diagnose**

the current business deficiencies that prevent maximum customer adoption of your products and/or services.

The **Bridge Strategy**® is the proprietary methodology and system used for accurate assessment, pinpointing the location in the 10 components of commercialization.